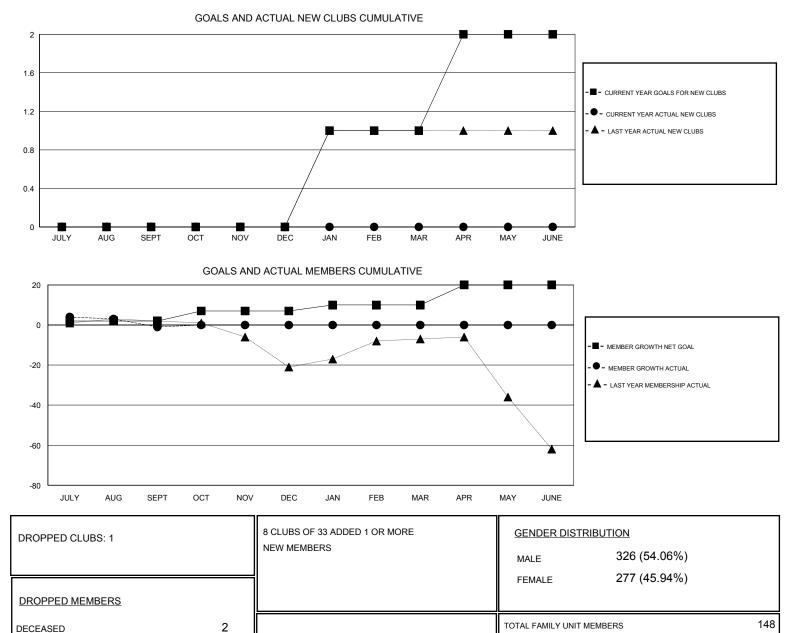

## District 21 A

Results as of: 9/30/2019

| GMT:                                       |        | L | OCATION ARIZONA |                                            |         |         | GMT CA  |
|--------------------------------------------|--------|---|-----------------|--------------------------------------------|---------|---------|---------|
| Clubs<br>RESULTS FOR 2019-2020             |        |   |                 | Members<br>RESULTS FOR 2019-2020           |         |         |         |
|                                            |        |   |                 |                                            |         |         |         |
| JULY/AUG/SEPT                              | 0      | 0 | 0               | JULY/AUG/SEPT                              | 2       | 14<br>0 | 14<br>0 |
| OCT/NOV/DEC<br>JAN/FEB/MAR<br>APR/MAY/JUNE | 1<br>1 | 0 | 0               | OCT/NOV/DEC<br>JAN/FEB/MAR<br>APR/MAY/JUNE | 3<br>10 | 0       | 0<br>0  |

8

CLUB CANCELLED

CLICK HERE FOR CUMULATIVE

74